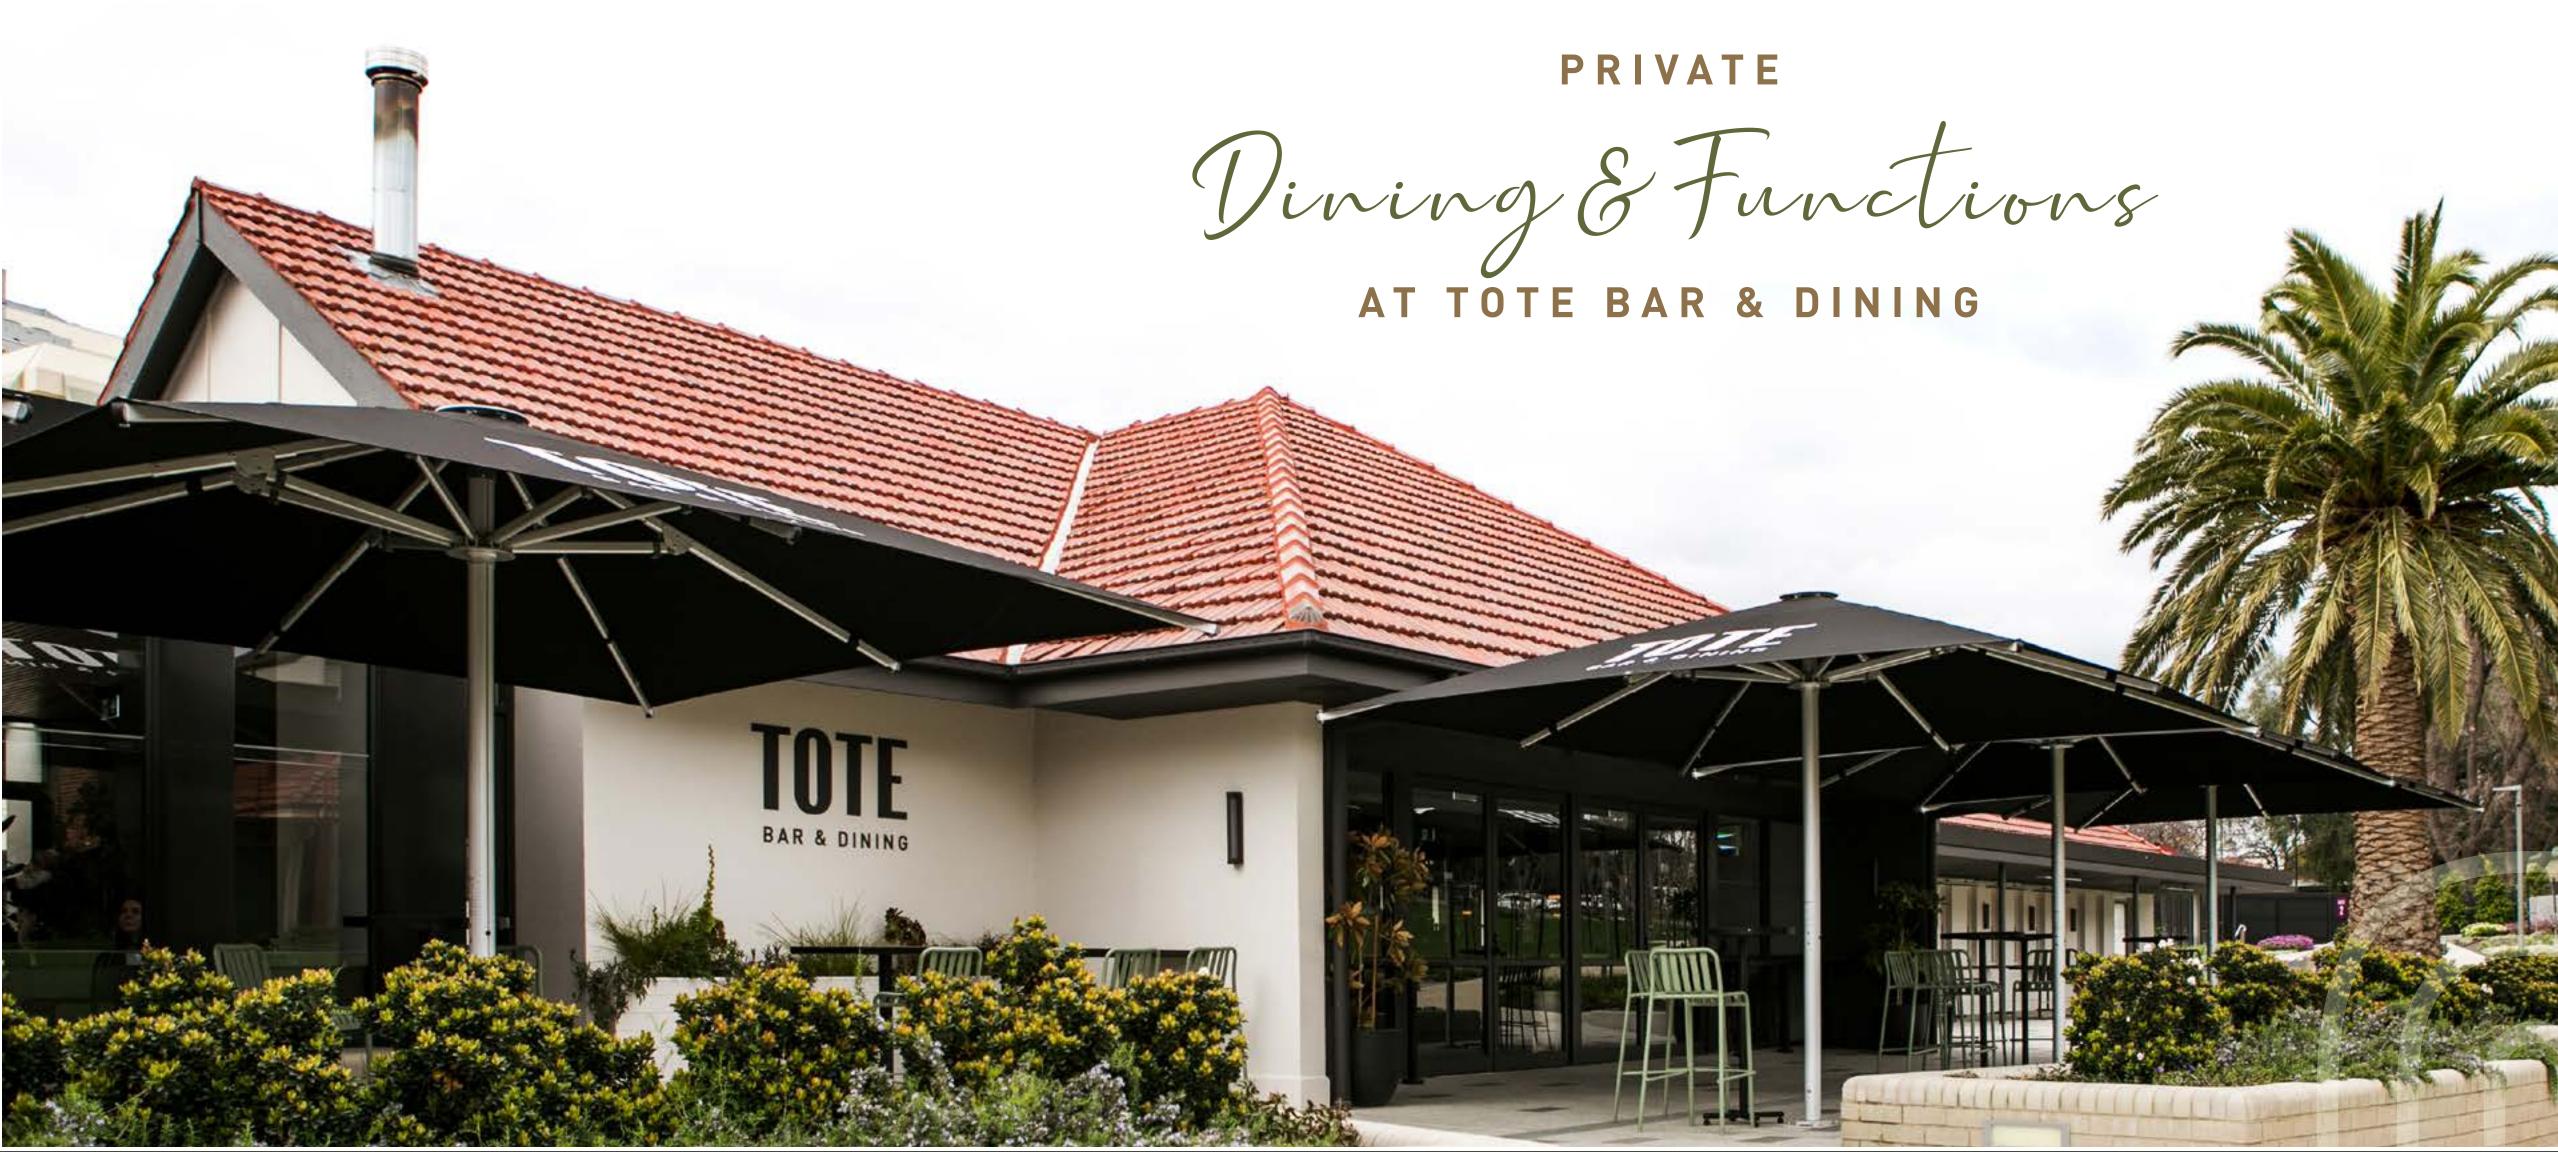

## FOR MORE INFORMATION, PLEASE CONTACT OUR FUNCTIONS MANAGER EVENTS GTOTEBARANDDINING.COM.AU OR CALL 9373 2211

Bespoke EXPERIENCES FOR YOUR NEXT EVENT, CELEBRATION OR

CORPORATE GATHERING

Building has been transformed into a contemporary destination, known as TOTE Bar & Dining.

Nestled in the luscious serpentine gardens of Tote Park in Moonee Ponds, the venue is surrounded by breathtaking views all year round.

Channelling the timeless allure of 1930's design, the interior boasts rich oak panelling, emerald hues, decadent leather and bronze finishes.