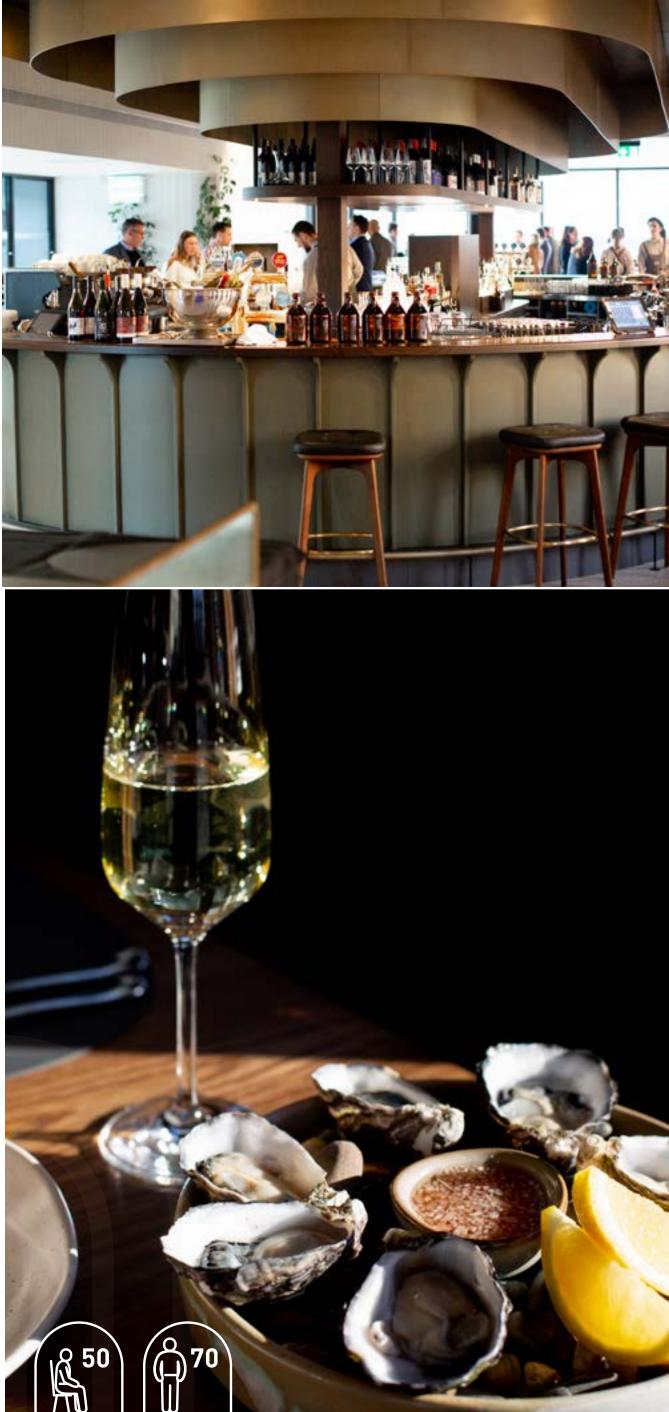

dining areas, known as The Northern Terrace, The Dining Room and The Cellar. A wooden racetrack-inspired bar divides the dining area, suitable for cocktail and canape events up to 150 guests.

For larger and more formal celebrations, the full venue can be booked for exclusive use.

# COCKTAIL FUNCTIONS

A light-filled, stylish space to mingle over delectable canapés and beverages – TOTE makes the perfect destination for standing cocktail-style events. Our meticulously curated menu can be presented as a stationed grazing table or elegantly served by our attentive hospitality team as your guests mingle.