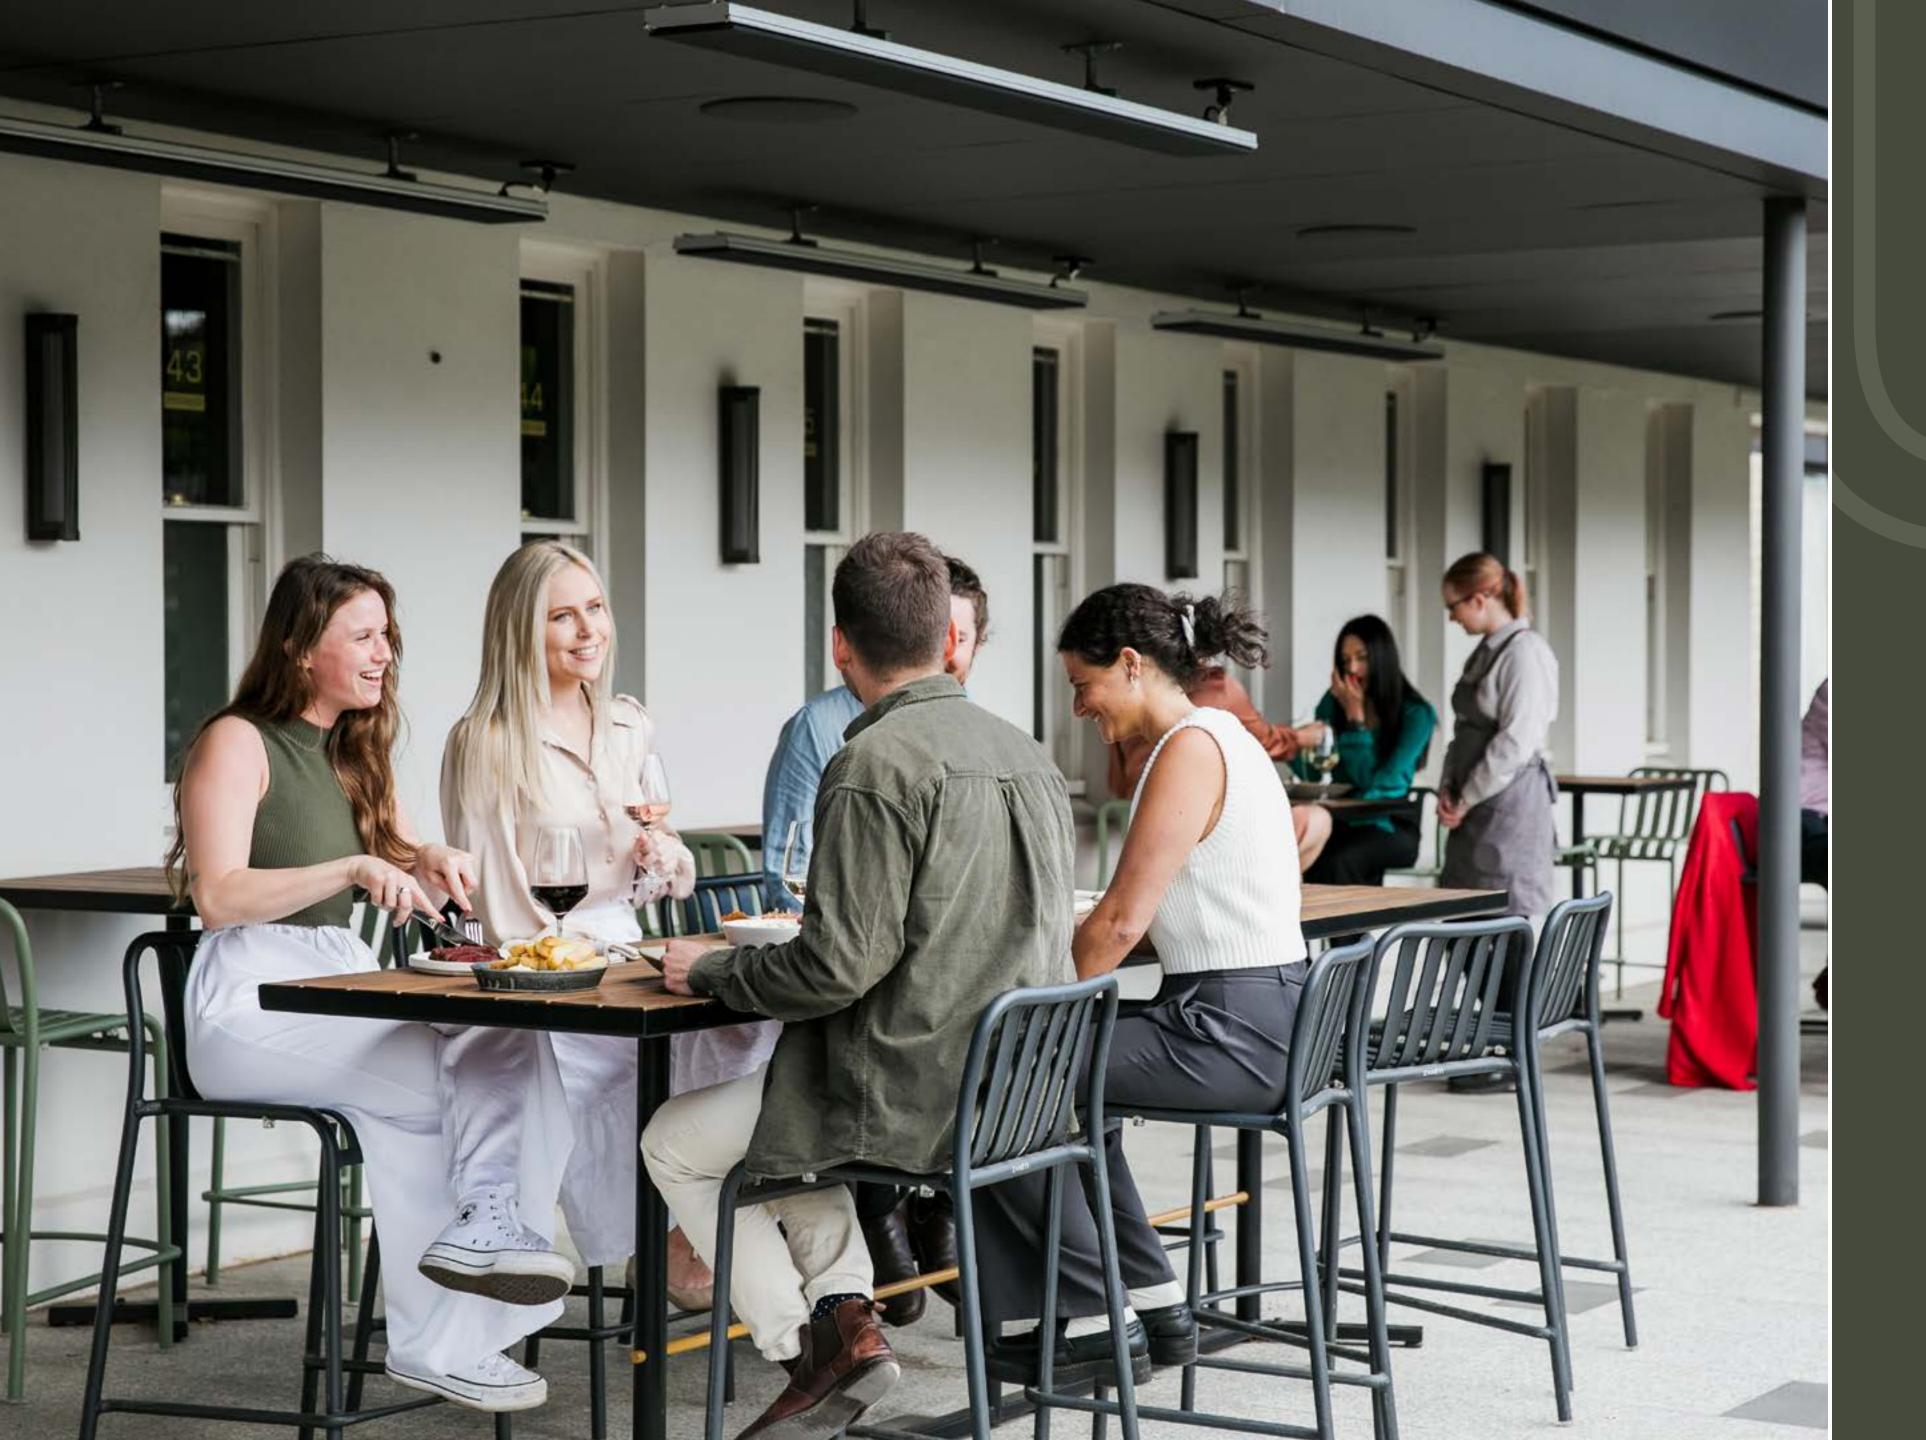

Nestled in the luscious serpentine gardens of Tote Park in Moonee Ponds, the venue is surrounded by breathtaking views all year round.

Channelling the timeless allure of 1930's design, the interior boasts rich oak panelling, emerald hues, decadent leather and bronze finishes.

dining areas, known as The Northern Terrace, The Dining Room and The Cellar. A wooden racetrack-inspired bar divides the dining area, suitable for cocktail and canape events up to 150 guests.

For larger and more formal celebrations, the full venue can be booked for exclusive use.

# TERRACE

The Northern Terrace overlooks the manicured gardens and lush lawns of Tote Park. Lightfilled with timber beams and terrazzo flooring, the space naturally encourages guests to socialise and mingle.

With an open and inviting ambience, The Northern Terrace is perfect for larger celebrations and corporate events in both seated and standing environments.