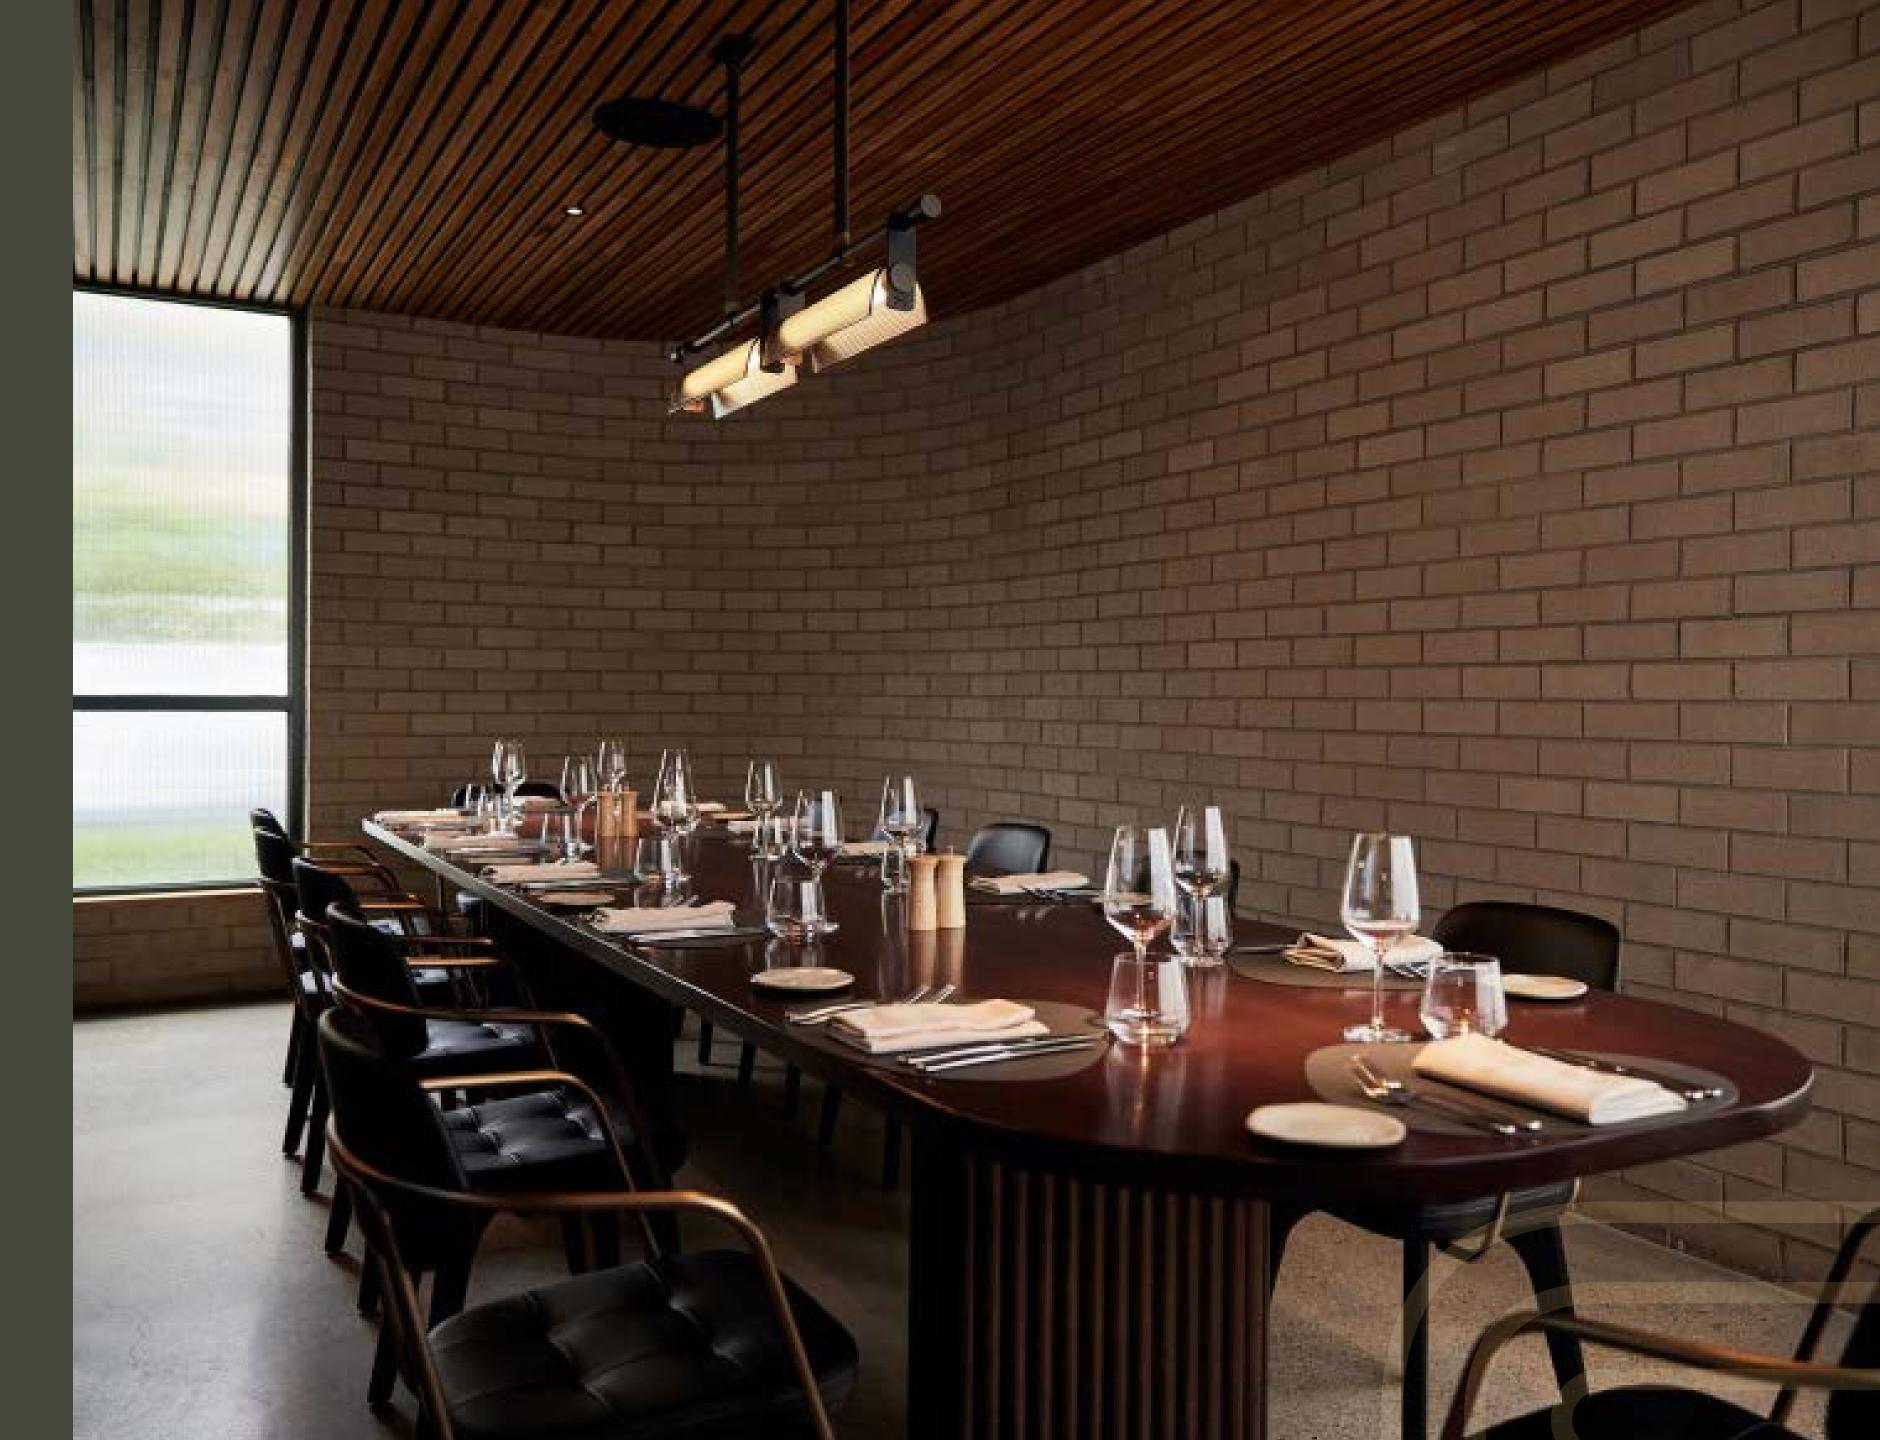

# THE CELLAR PRIVATE DINING ROOM

The perfect blend of sophistication and comfort, The Cellar offers an intimate private dining experience your guests will remember. Tucked away with its own entrance, our private dining room features a 14-person oak dining table, perfect for a celebration or as a makeshift boardroom complimented by a decadent meal.