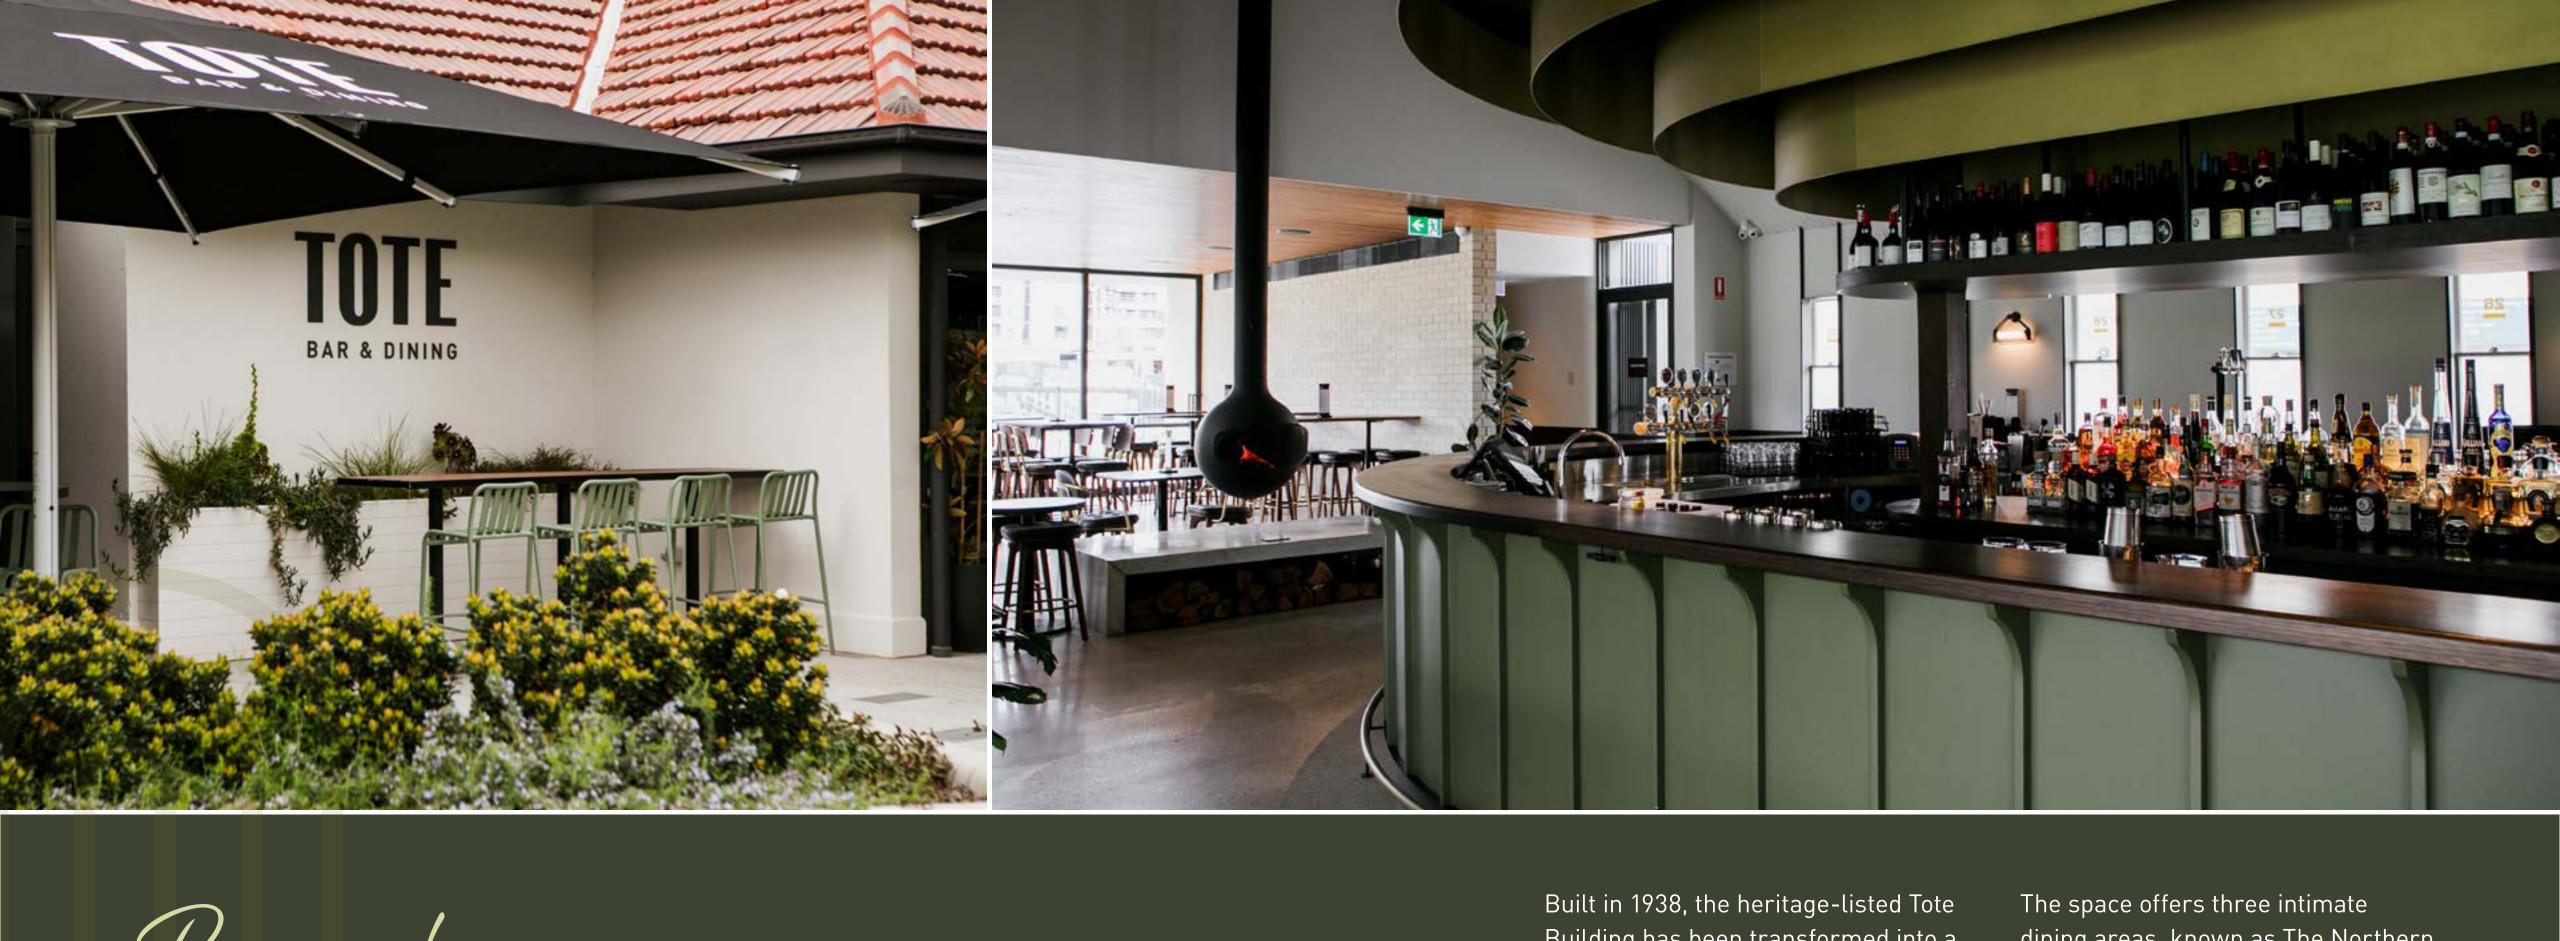

Nestled in the luscious serpentine gardens of Tote Park in Moonee Ponds, the venue is surrounded by breathtaking views all year round.

Channelling the timeless allure of 1930's design, the interior boasts rich oak panelling, emerald hues, decadent leather and bronze finishes.

dining areas, known as The Northern Terrace, The Dining Room and The Cellar. A wooden racetrack-inspired bar divides the dining area, suitable for cocktail and canape events up to 150 guests.

For larger and more formal celebrations, the full venue can be booked for exclusive use.