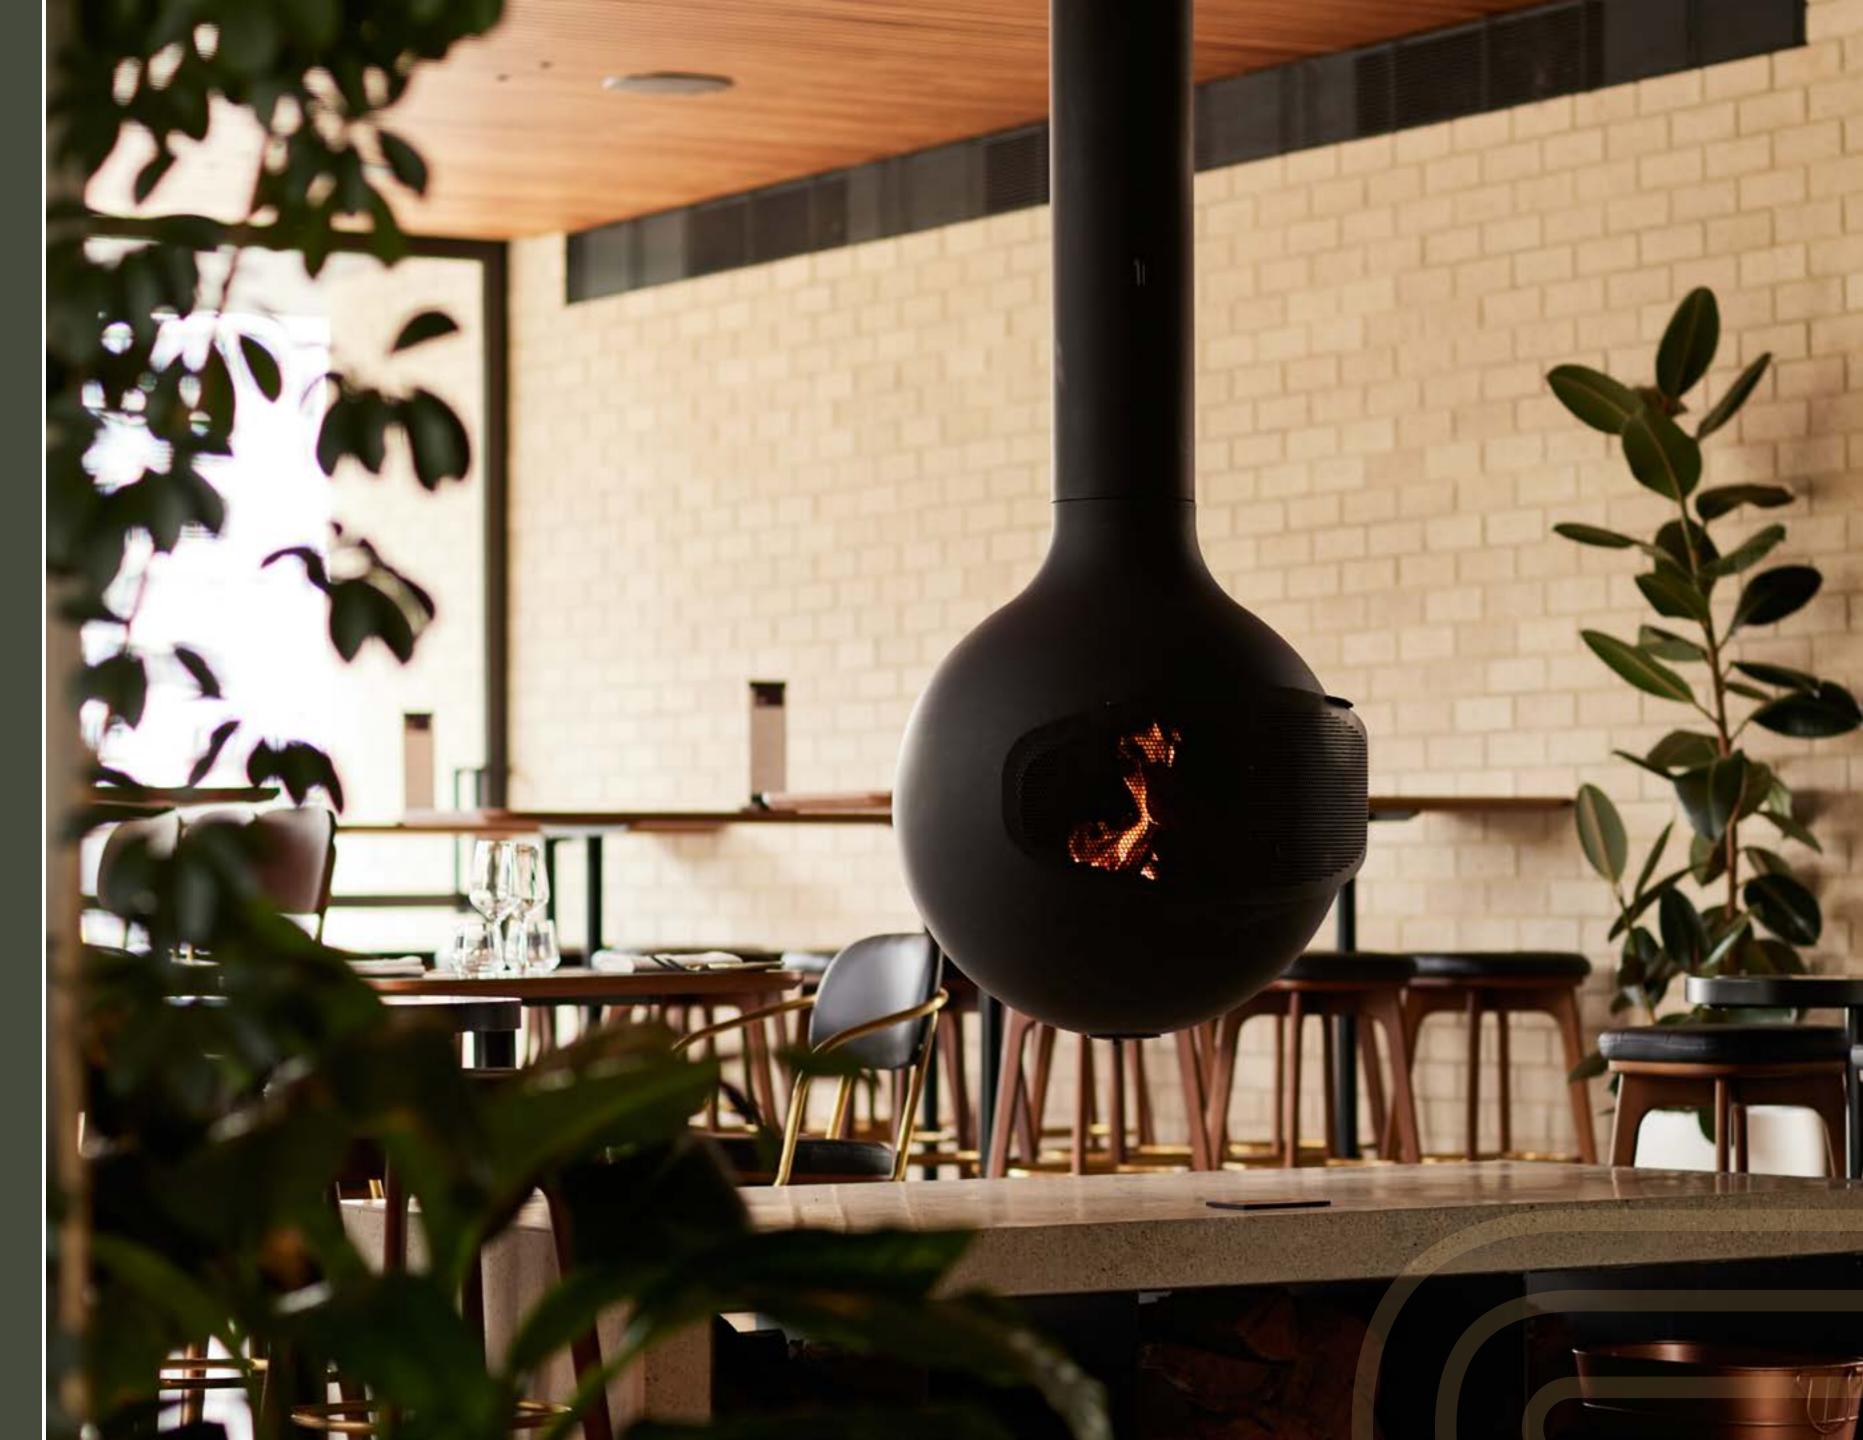

# TERRACE

The Northern Terrace overlooks the manicured gardens and lush lawns of Tote Park. Lightfilled with timber beams and terrazzo flooring, the space naturally encourages guests to socialise and mingle.

With an open and inviting ambience, The Northern Terrace is perfect for larger celebrations and corporate events in both seated and standing environments.

#### FEATURES:

Suspended wood fireplace

Outdoor access

Children's playground

Ample room for live music or DJ

AV System + TV available