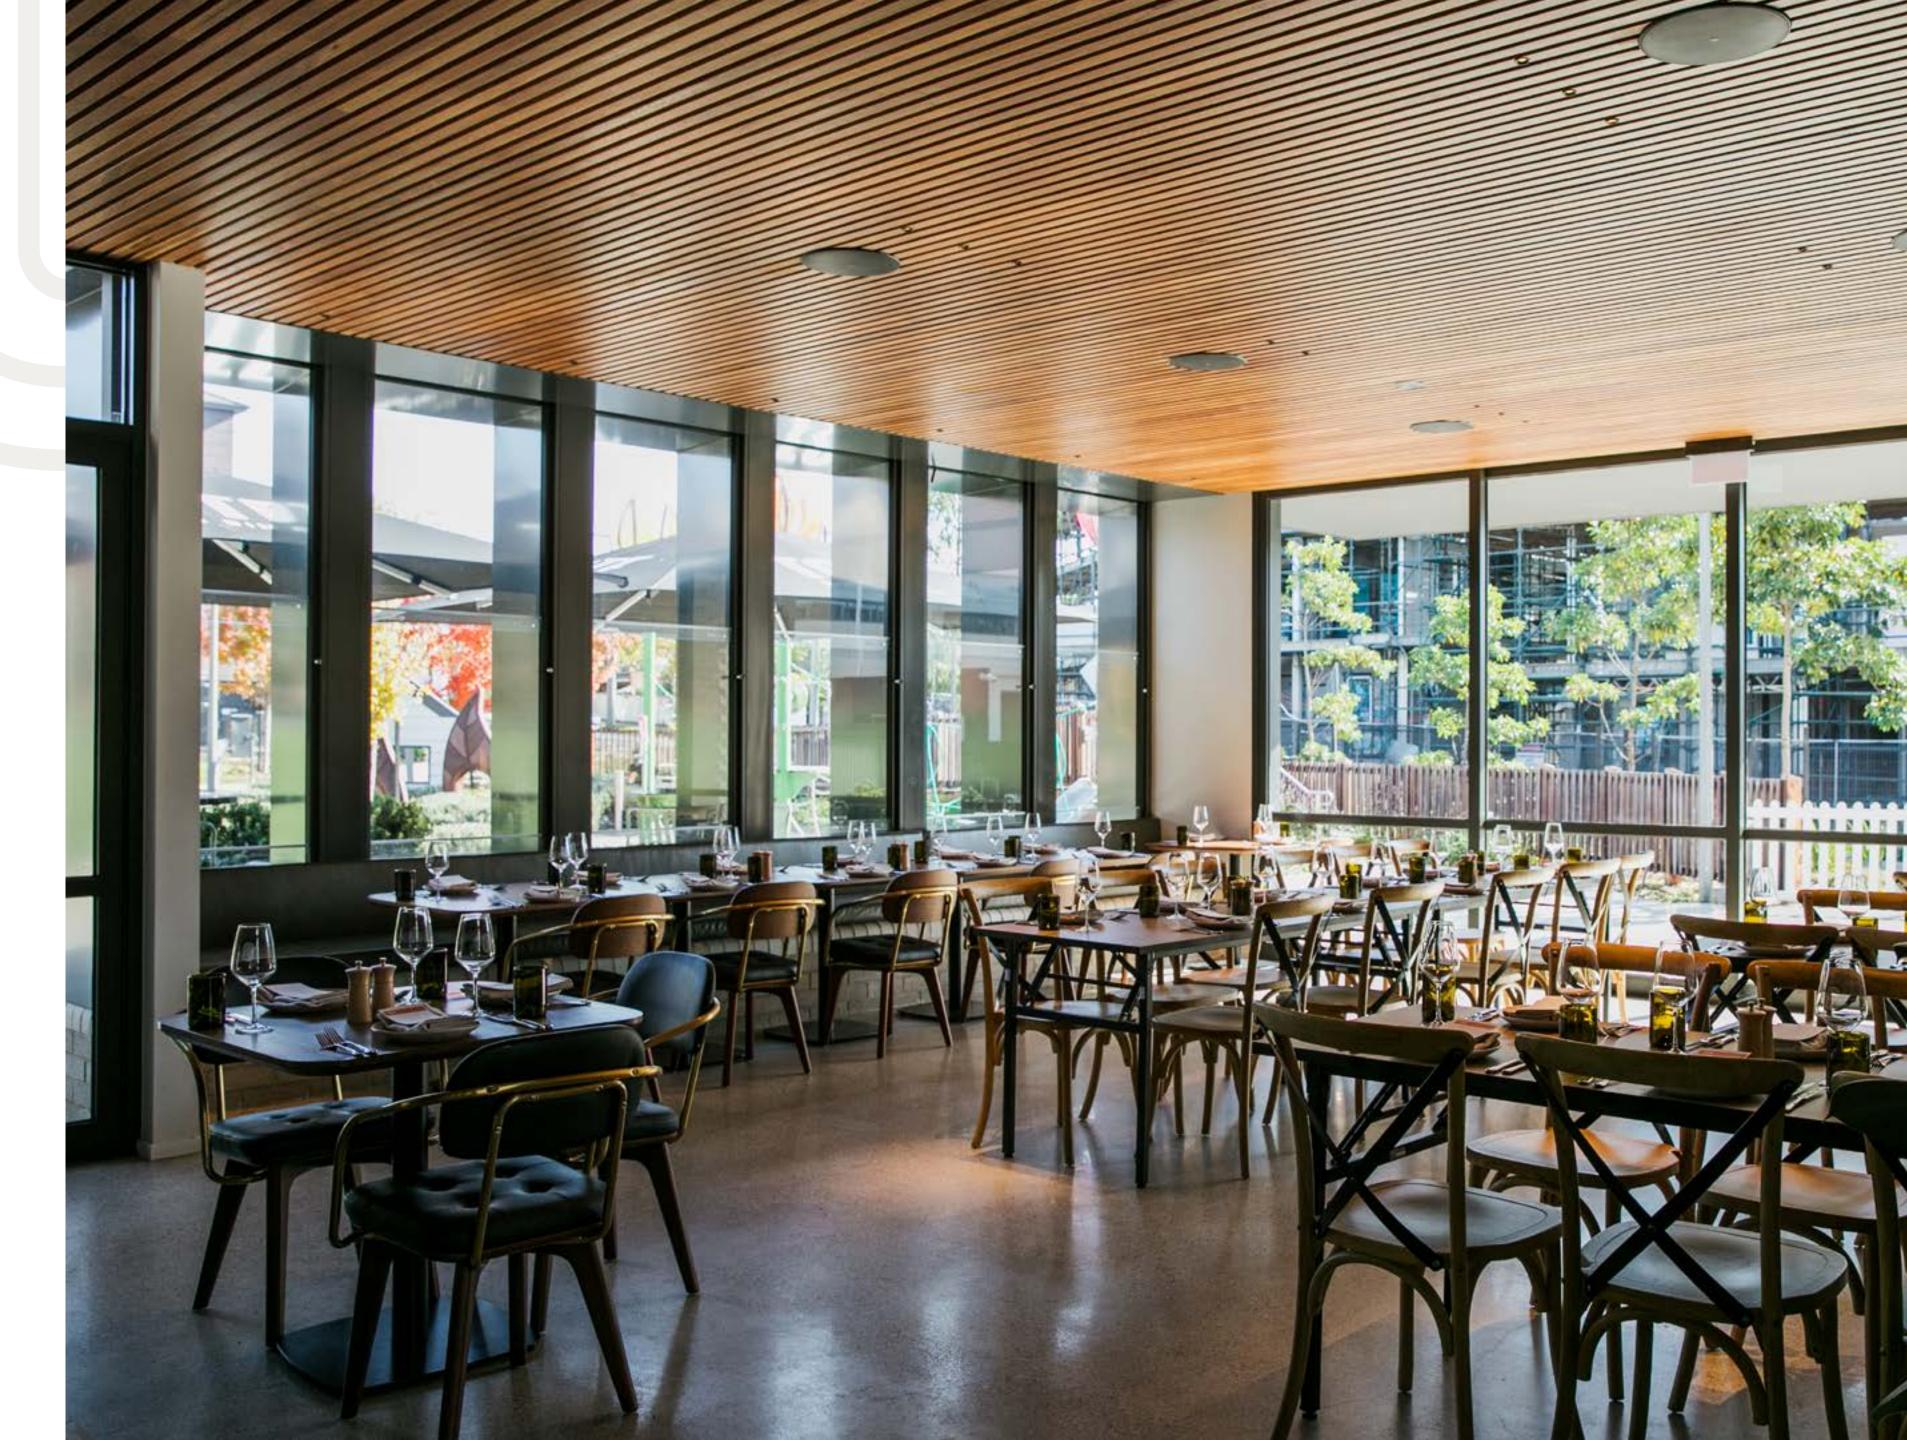

# TERRACE

The Northern Terrace overlooks the manicured gardens and lush lawns of Tote Park. Lightfilled with timber beams and terrazzo flooring, the space naturally encourages guests to socialise and mingle.

With an open and inviting ambience, The Northern Terrace is perfect for larger celebrations and corporate events in both seated and standing environments.

#### FEATURES:

Suspended wood fireplace

Outdoor access

Children's playground

Ample room for live music or DJ

AV System + TV available